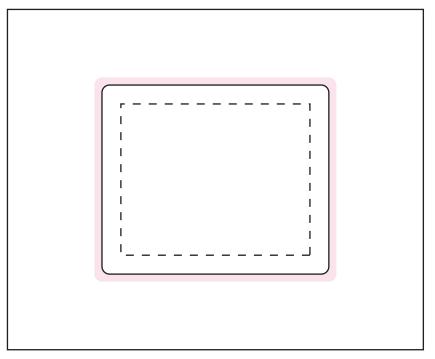

## ART APPROVAL

All colours used in this document are indicative only and they may vary across a variety of printing techniques and confectionery

Sticker 60x50mm 100%

> Sticke Size: 60mmW x 50mmH Bleed: 3mm (66mmW x 56mmH)

Safe Print Area: 50mmW x 40mmH

When artwork is printed,

FRONT 100%

there can be movement of up to 3mm Bag size may vary from what is shown, Please call if bag dimensions are critical

Image Impression Only NOT to Scale