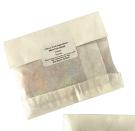

## **BACK NOT TO SCALE**

Ingredients sticker seals the bag

## **Product Code** CC093E

Description Kraft Paper Bag filled with 50g Chewy Fruit

Order#

Company Name

Contact

Brown or White Bag Colour

Chewy Fruit Colour:

Sticker Size 60mmW x 50mmH / 50mmW x 40mmH / 50mmW x 50mmH /